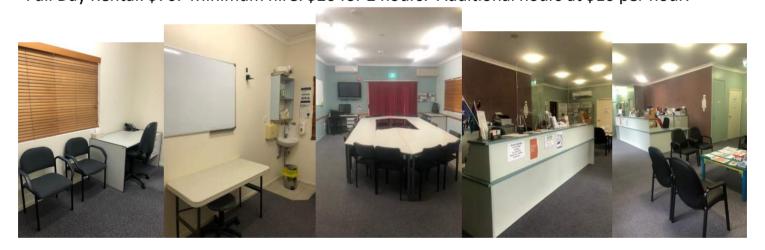

## **Consult Room Hire**

3 spacious consult rooms.

Full Day Rental - \$70. Half Day Rental - \$55.

## **All Purpose Meeting Room Hire**

Capacity for 30 people to meet or conduct an exercise or wellbeing program. Full Day Rental: \$70. Minimum hire: \$20 for 2 hours. Additional hours at \$10 per hour.

## Rental Includes:

- » Complimentary Wi-fi access
- » EFTPOS and Telehealth facility
- » Air-conditioning
- » Access to kitchen and tea/coffee making facilities
- » Receptionist and dedicated reception and waiting area
- » Disability access, toilet and shower
- » Spacious off-street parking
- » Extensive service promotion